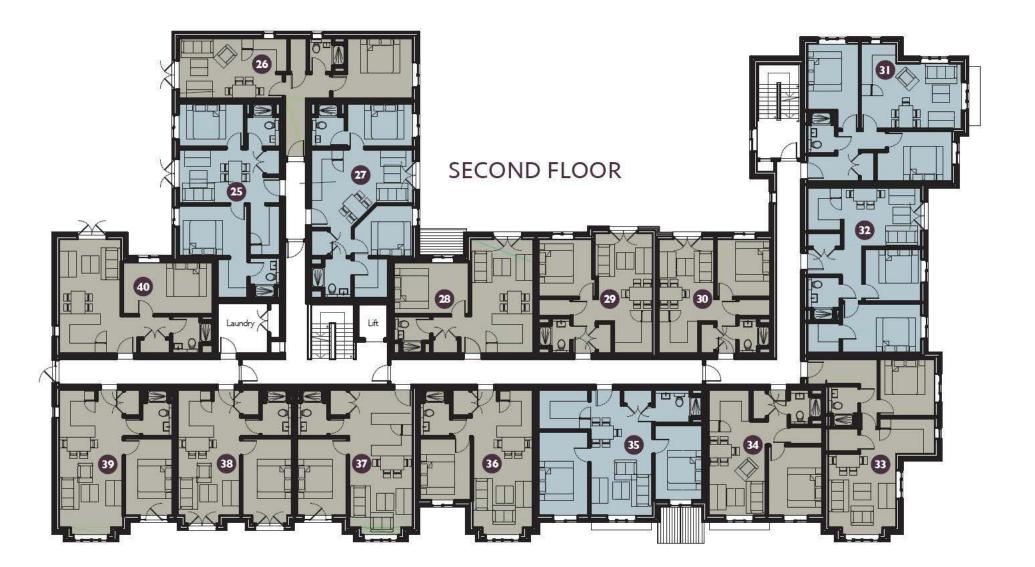

aintained by a dedicated on site team.



Located approximately 5 miles from Warrington, 15 miles southwest of Manchester and 30 miles from Liverpool, Lymm has fantastic transport links.

Taxi Several firms available locally

Air 13 miles away from Lymm is Manchester Airport

**Train** Warrington Bank Quay and Central Railway Stations just under 5 miles away, Knutsford Railway Station just 7 miles, Altrincham and Hale Railway stations less than 6 miles away

**Bus** The closest bus stops are less than 200m walk away, for routes into Lymm Village, Warrington and Partington

# GROUND FLOOR APARTMENT TYPES







Apartment 05 2 Bedroom, 63.8 sqm



Apartment 03

I Bedroom, 43.1 sqm



Apartment 07 2 Bedroom, 49.5 sqm





## FIRST FLOOR APARTMENT TYPES





## SECOND FLOOR APARTMENT TYPES





# THIRD FLOOR APARTMENT TYPES







2 Bedroom, 80.4 sqm



Apartment 43 I Bedroom, 63.2 sqm



# ABOUT THE McGOFF GROUP

The McGoff name has long been synonymous with excellence in the UK construction industry and for more than 48 years has created a dynasty of construction expertise led via McGoff Construction Ltd, a multi-award winning, family-owned Principal Contracting business with an exemplar portfolio of landmark projects undertaken for a host of blue chip, repeat business clients. In addition, its multi-award winning housing brand, Villafont, has been one of the region's most active, privately-owned bespoke residential development companies. The Group's diverse skill set is epitomised by its New Care brand, which is now one of the UK's fastest growing development-led Care Home O