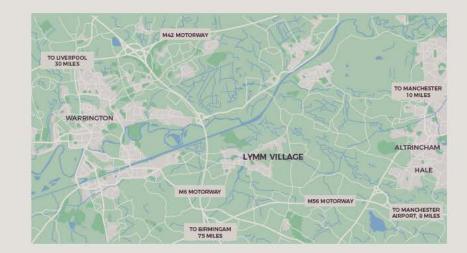

Located approximately 5 miles from Warrington, 15 miles southwest of Manchester and 30 miles from Liverpool, Lymm has fantastic transport links.

Taxi Several firms available locally

Air 13 miles away from Lymm is Manchester Airport

**Train** Warrington Bank Quay and Central Railway Stations just under 5 miles away, Knutsford Railway Station just 7 miles, Altrincham and Hale Railway stations less than 6 miles away

**Bus** The closest bus stops are less than 200m walk away, for routes into Lymm Village, Warrington and Partington