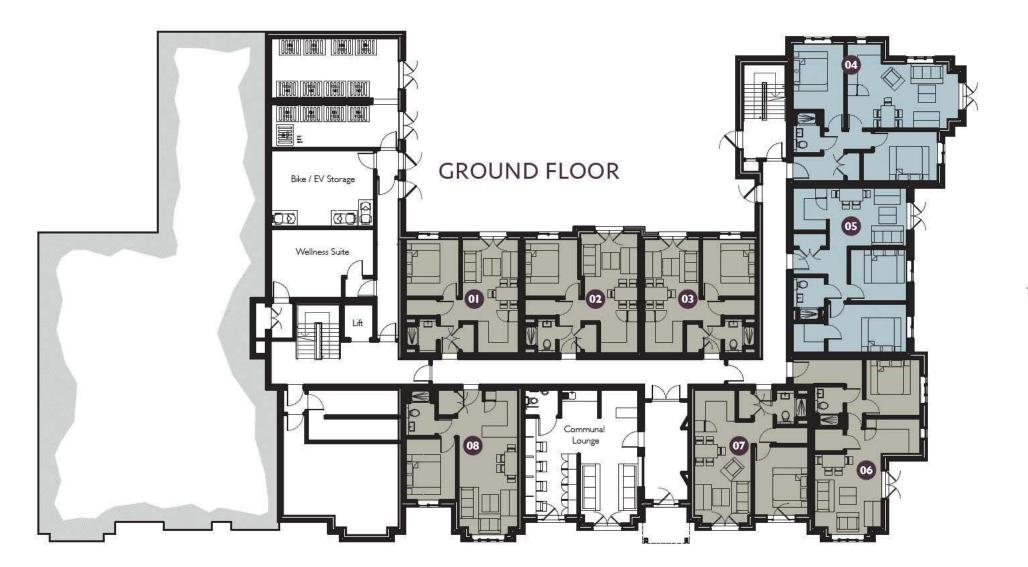

# GROUND FLOOR APARTMENT TYPES

Apartment 05 2 Bedroom, 63.8 sqm

Apartment 03

I Bedroom, 43.1 sqm

Apartment 07 2 Bedroom, 49.5 sqm