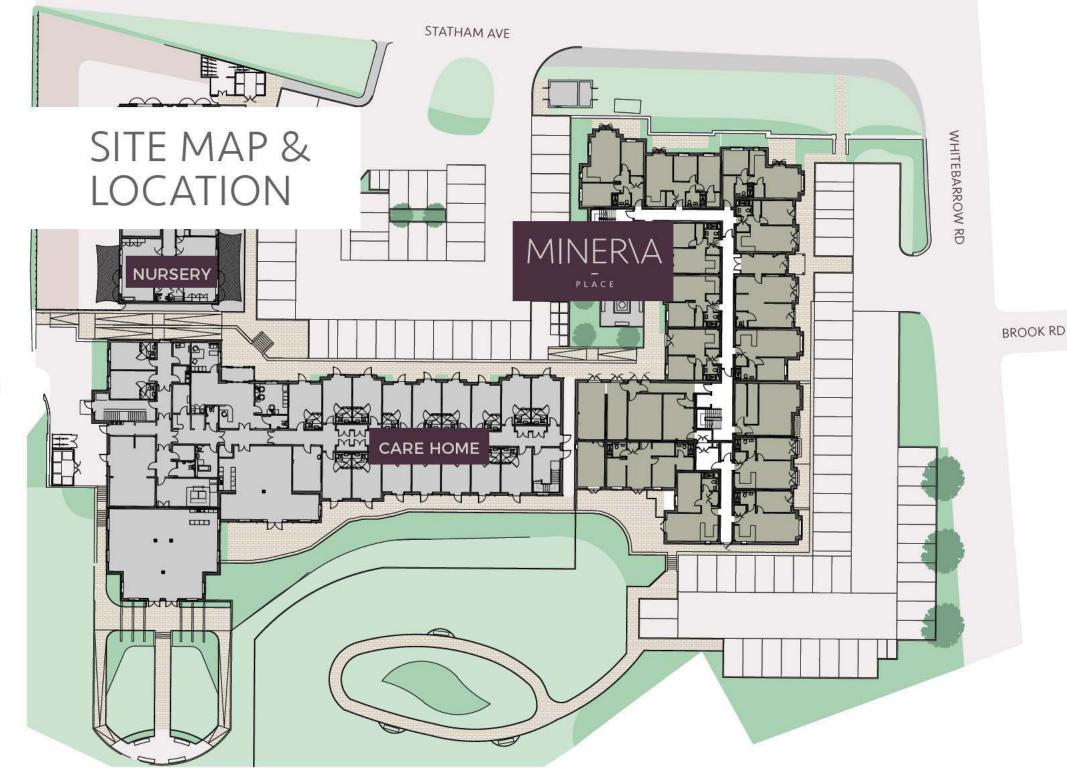

# SUPERIOR SENIOR LIVING

An exceptional development of 45 individually designed apartments, **Minerva Place** in Lymm provides the rare opportunity to acquire a beautiful retirement home in a stunning conservation area setting that is close to a thriving village centre.

Designed and operated by the McGoff Group, the desirable development also features an award winning care centre and natural child-led day nursery creating a new concept in multi-generation living that brings young and those in later life together to form a vibrant community with proven health, social and wellbeing benefits for all.

Every apartment benefits from at least one designated car parking space or private garage with further spaces reserved for visitors and guests. Communal areas are beautifully landscaped, well planted with a mix of mature trees, shrubs and seasonal flowers and well maintained by a dedicated on site team.