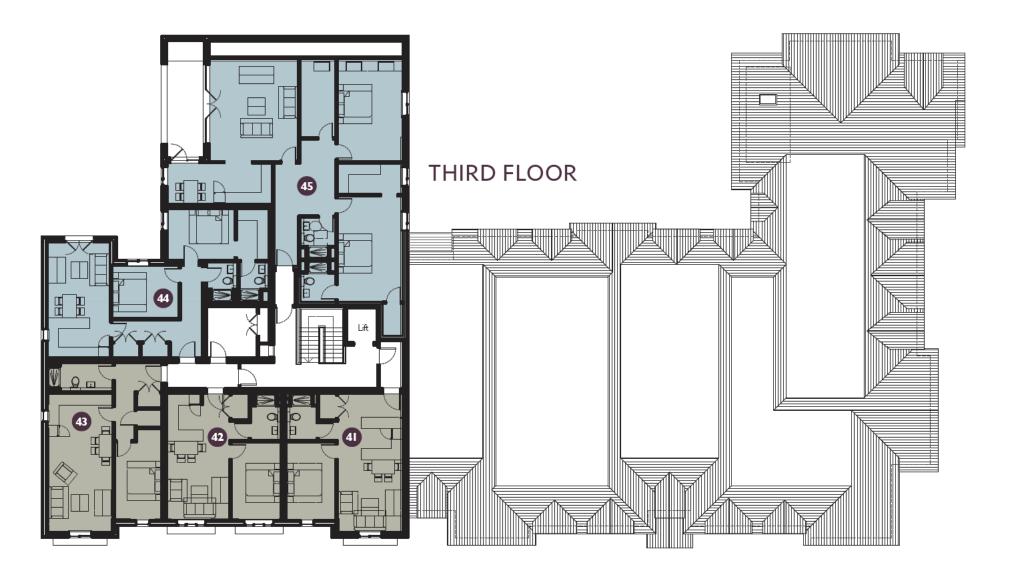

# THIRD FLOOR APARTMENT TYPES

2 Bedroom, 80.4 sqm

Apartment 43 I Bedroom, 63.2 sqm