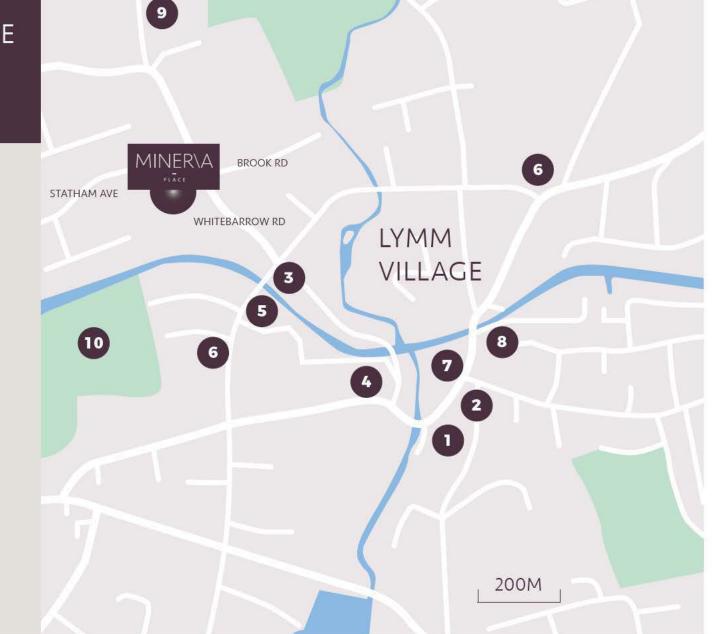

#### A BUSTLING VILLAGE CENTRE IN THE HEART OF LYMM

Post Office

4 Dentist

5 Library

8 Pub

6 Bus stops

9 Golf Club

**IO** Riverside Park

7 Coffee shop

2 Sainsburys Local

3 Doctors Surgery

9