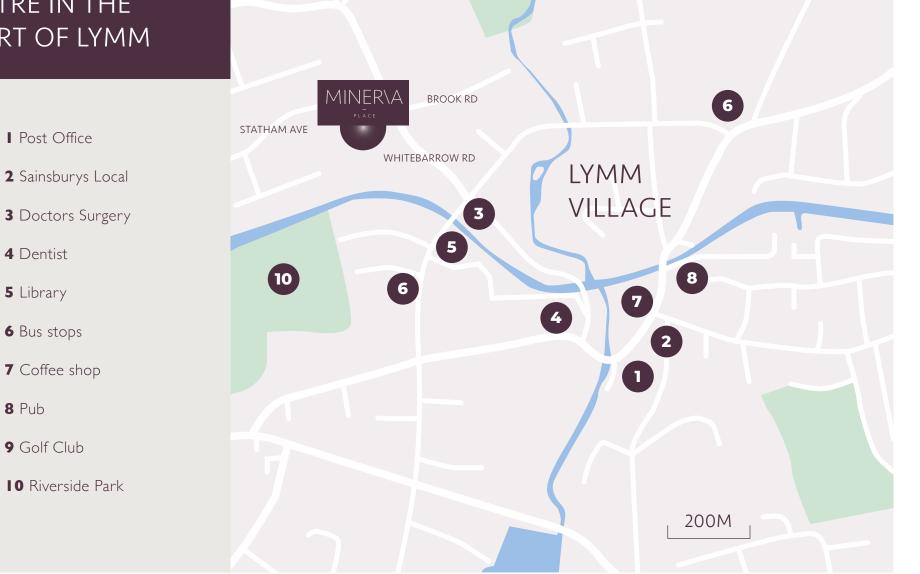

Located approximately 5 miles from Warrington, 15 miles southwest of Manchester and 30 miles from Liverpool, Lymm has fantastic transport links.

Taxi Several firms available locally

Air 13 miles away from Lymm is Manchester Airport

**Train** Warrington Bank Quay and Central Railway Stations just under 5 miles away, Knutsford Railway Station just 7 miles, Altrincham and Hale Railway stations less than 6 miles away

**Bus** The closests bus stops are less than 200m walk away, for routes into Lymm Village, Warrington and Partington