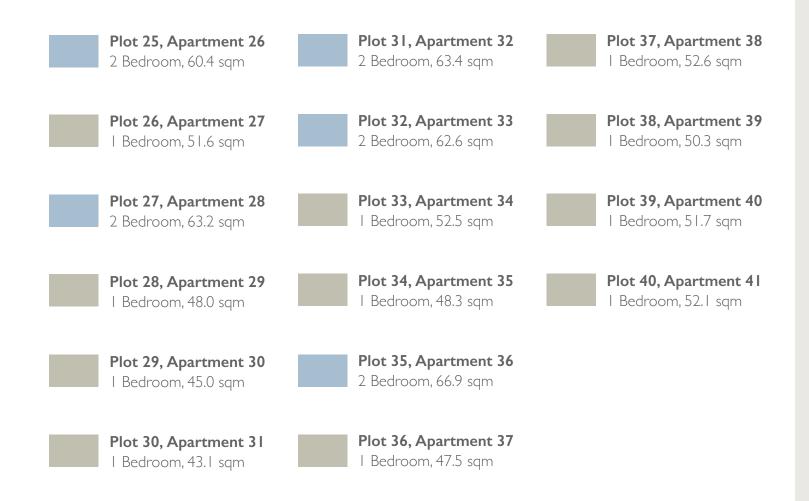

# THIRD FLOOR APARTMENT TYPES

Plot 41, Apartment 42 I Bedroom, 52.2 sqm

Plot 42, Apartment 43 I Bedroom, 48.7 sqm

Plot 43, Apartment 44 I Bedroom, 63.2 sqm

Plot 44, Apartment 45 2 Bedroom, 80.4 sqm

Plot 45, Apartment 46 2 Bedroom, 140.8 sqm