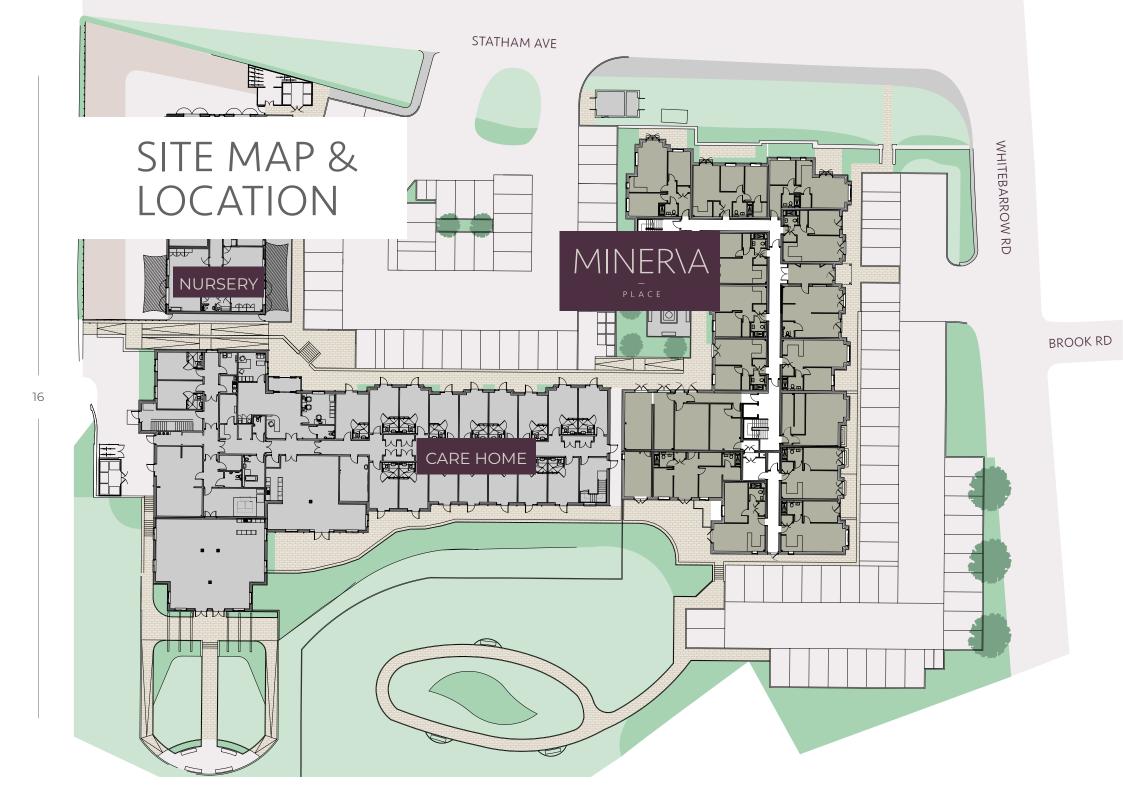

## MINERVA PLACE AT A GLANCE

- Wonderful village location, perfect for retirement living
- On site Lifestyle Manager
- Support Package, tailored to meet your needs
- Emergency call system 24/7
- Video Audio Entry Systems
- Communal Lounge & Wellness Suite
- Superfast broadband to all apartments

- Lift access to all floors
- Allocated Parking
- Mobility Scooter Store
- Beautifully landscaped communal gardens
- Fully integrated kitchens
- Shower rooms with low profile shower trays
- 10 year building warranty

Every last detail has been considered at Minerva Place to create a truly timeless development with an elegant aesthetic and attractive street scene. Internally and externally, homes benefit from a superior specification and luxurious finishes that exude character and style.

Every apartment benefits from at least one designated car parking space or private garage with further spaces reserved for visitors and guests. Communal areas are beautifully landscaped, well planted with a mix of mature trees, shrubs and seasonal flowers and well maintained by a dedicated on site team.