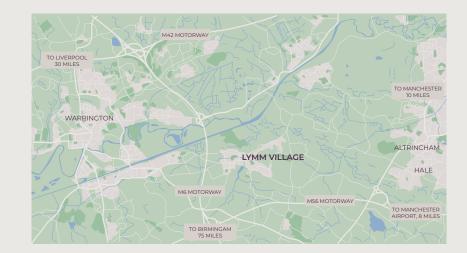

Located approximately 5 miles from Warrington, 15 miles southwest of Manchester and 30 miles from Liverpool, Lymm has fantastic transport links.

Taxi Several firms available locally

Air 13 miles away from Lymm is Manchester Airport

**Train** Warrington Bank Quay and Central Railway Stations just under 5 miles away, Knutsford Railway Station just 7 miles, Altrincham and Hale Railway stations less than 6 miles away

**Bus** The closests bus stops are less than 200m walk away, for routes into Lymm Village, Warrington and Partington